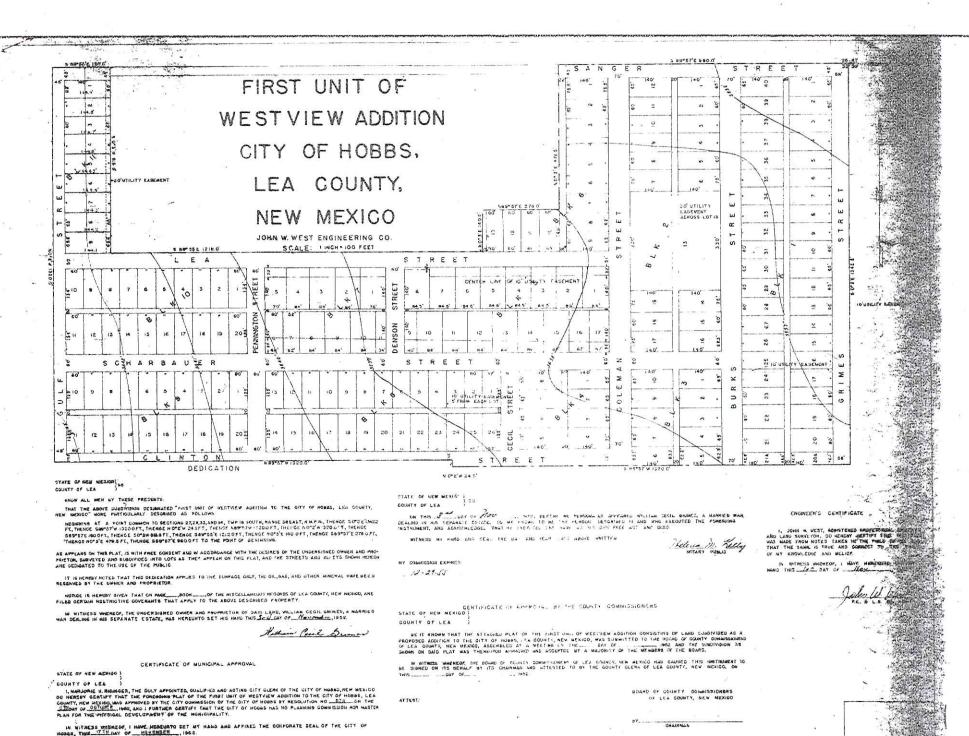

### **CITY OF HOBBS**

COMMISSION STAFF SUMMARY FORM

MEETING DATE: June 19, 2017

SUBJECT: RESOLUTION APPROVING THE EASEMENT ABANDONMENT OF AN UNUSED EASEMENT GRANTED VIA THE PLAT OF THE FIRST UNIT OF WESTVIEW ADDITION IN 1952.

DEPT. OF ORIGIN: Planning Division DATE SUBMITTED: June 12, 2017 SUBMITTED BY: Kevin Robinson - Planning Department Summary: In 1952 the Municipality adopted Resolution #578 approving the First Unit of Westview Addition and accepting certain properties and property rights therein dedicated. Lot 7 of Block 7 was encumbered by a 10' Utility Easement running the width of the property in an area now located with the primary structure being 1208 W. Scharbauer. Municipal Infrastructure was never placed within the easement and a portion of the easement is under the Primary Structure. Staff has determined that it would be impractical to utilize this easement and the easement is of no value to the Municipality. Fiscal Impact: Reviewed By: Finance Department There is no fiscal impact to the Municipality. Attachments: Resolution, Easement Abandonment and Location Maps. Legal Review: Approved As To Forn City Attorney Recommendation: Consideration to Approve the Resolution to approve the Easement Abandonment. Approved For Submittal By: CITY CLERK'S USE ONLY COMMISSION ACTION TAKEN Resolution No. \_\_\_\_\_ Continued To: Referred To: \_\_\_\_\_ Ordinance No. \_\_\_\_\_ Approved \_\_\_\_\_ Denied Other File No.

#### CITY OF HOBBS

| RESOLUTION NO. | 6562 |  |
|----------------|------|--|
|----------------|------|--|

A RESOLUTION APPROVING THE EASEMENT ABANDONMENT OF THAT CERTAIN EASEMENT GRANTED VIA THE PLAT OF THE FIRST UNIT OF WESTVIEW ADDITION IN 1952.

WHEREAS, William Grimes Cecil Grimes may have conveyed a 10' Utility Easement to the Municipality located with Block 7 as notated on the Subdivision Plat recorded in Book 73, Page 100 of the Lea County Records; and

WHEREAS, the Easement in question is unused by the Municipality and future usage is impractical; and

WHEREAS, the City Commission has determined that the abandonment of the Easement will not negatively affect the Municipality or adversely affect the interests or rights of persons in contiguous territory or within the subdivision.

NOW, THEREFORE BE IT RESOLVED BY THE GOVERNING BOARD OF THE CITY OF HOBBS, NEW MEXICO, that

- 1. The City of Hobbs hereby abandons the easement in question located in Block 7 OF THE FIRST UNIT OF WESTVIEW ADDITION.
- 2. The City officials and staff are directed to do any and all acts necessary to carry out the intent of this Resolution.

#### **RECITALS**

- A. William Grimes Cecil Grimes may have conveyed a 10' Utility Easement to the Municipality located within Block 7 as notated on the Subdivision Plat recorded in Book 73, Page 100 of the Lea County Records, filed November, 1952, in Lea County, New Mexico.
- B. The party executing this Agreement may be the current and only beneficiaries of the Easement.

Now therefore for consideration paid to Beneficiary and other good and valuable consideration, the sufficiency and receipt of which are hereby acknowledged, the Beneficiary by execution hereof hereby abandon and release the Easement and relinquish any and all rights Beneficiary may have or may have had in the 10' Utility Easement located within Block 7 as notated on the Subdivision Plat recorded in Book 73, Page 100 of the Lea County Records, filed November, 1952, in Lea County, New Mexico.